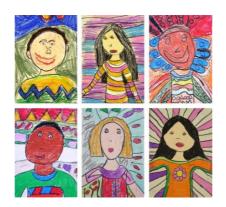

### New classroom project - Draw a self portrait.

Your first task of the day is to finish off your self-portrait.

If you have already finished yours, are there any extra details that you would like to add?